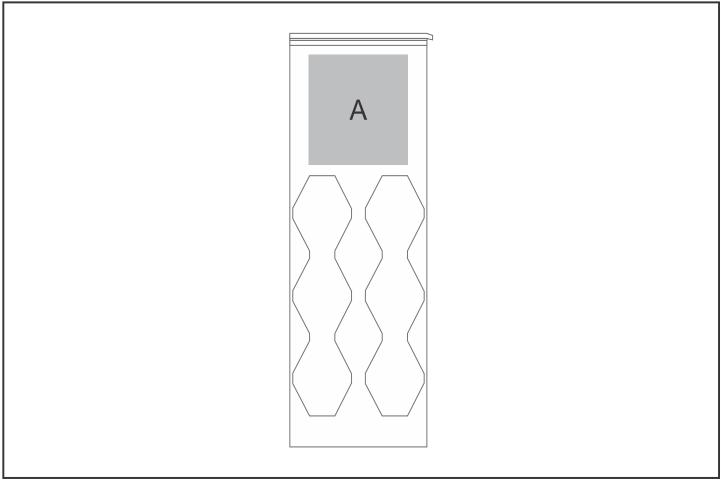

## **Branding Options:**

| Position | Branding Method (Branding Code) | No. of Colours | Dimension              |
|----------|---------------------------------|----------------|------------------------|
| А        | Laser Engraving (LB)            | N/A            | 30mm wide x 40mm high  |
| А        | Pad Printing (PB)               | 4 Colours      | 33mm wide x 25mm high  |
| А        | Screen Wrap (SW)                | 1 Colour       | 200mm wide x 40mm high |